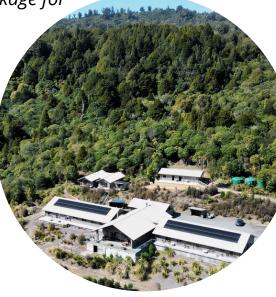

### Package includes:

- Exclusive use of the Timber Trail Lodge
- Exclusive use of the Rata Room facilities
- Two nights accommodation
- All meals, including dinner, working style lunch, morning and afternoon tea & breakfast
- Korero 20-minute talk about the forest history, the lodge, sustainability & conservation

## Package details:

- Valid for bookings and stays from 1 May to 30 September 2024
- Available Monday to Thursday
- Minimum 14 pax for exclusive lodge use
- Based on twin share in standard room with shared bathroom -Single occupancy available for up to 20 pax at \$680pp