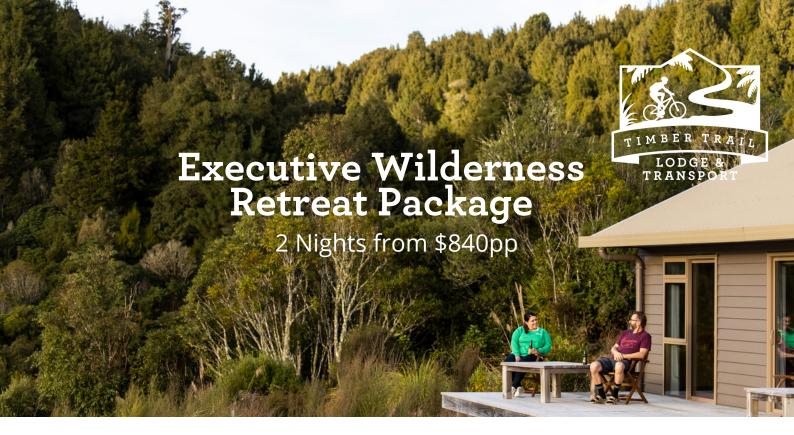

Get the most out of your team with a retreat for smaller groups of 8-11pax, in a spectacular wilderness setting.

## Package includes:

- Exclusive use of the Rata Room facilities
- Two nights single occupancy in large ensuite rooms
- All meals, including dinner, working style lunch, morning and afternoon tea & breakfast
- Korero 20-minute talk about the forest history, the lodge, sustainability & conservation

## Package details:

- Valid for bookings and stays from 1 May to 30 September 2024
- Available Monday to Thursday
- Minimum 8 pax